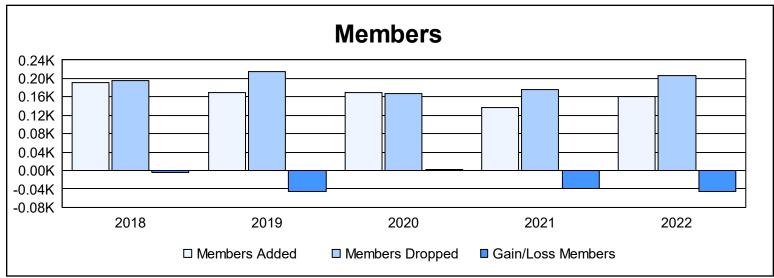

District 2 A3 As of June 2022 Cumulative

| Year      | New<br>Clubs | Dropped<br>Clubs | Gain/<br>Loss<br>Clubs | New<br>Members | Charter<br>Members | Reinstate<br>Members | Transfer<br>Members | Total<br>Member<br>Added | Total<br>Members<br>Dropped | Gain/<br>Loss<br>Members |
|-----------|--------------|------------------|------------------------|----------------|--------------------|----------------------|---------------------|--------------------------|-----------------------------|--------------------------|
| 2017-2018 | 1            | 0                | 1                      | 144            | 32                 | 8                    | 7                   | 191                      | 196                         | -5                       |
| 2018-2019 | 1            | 0                | 1                      | 106            | 46                 | 8                    | 10                  | 170                      | 216                         | -46                      |
| 2019-2020 | 1            | 0                | 1                      | 118            | 31                 | 5                    | 16                  | 170                      | 168                         | 2                        |
| 2020-2021 | 1            | 2                | -1                     | 95             | 23                 | 3                    | 15                  | 136                      | 175                         | -39                      |
| 2021-2022 | 0            | 2                | -2                     | 129            | 7                  | 13                   | 12                  | 161                      | 206                         | -45                      |
| Average   | 1            | 1                | 0                      | 118            | 28                 | 7                    | 12                  | 166                      | 192                         | -27                      |