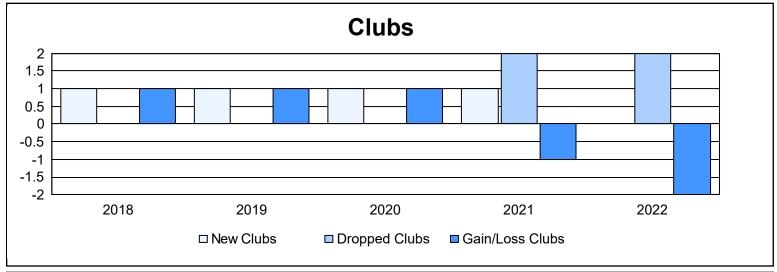

District 2 A3 As of June 2022 Cumulative

| Year      | New<br>Clubs | Dropped<br>Clubs | Gain/<br>Loss<br>Clubs | New<br>Members | Charter<br>Members | Reinstate<br>Members | Transfer<br>Members | Total<br>Member<br>Added | Total<br>Members<br>Dropped | Gain/<br>Loss<br>Members |
|-----------|--------------|------------------|------------------------|----------------|--------------------|----------------------|---------------------|--------------------------|-----------------------------|--------------------------|
| 2017-2018 | 1            | 0                | 1                      | 144            | 32                 | 8                    | 7                   | 191                      | 196                         | -5                       |
| 2018-2019 | 1            | 0                | 1                      | 106            | 46                 | 8                    | 10                  | 170                      | 216                         | -46                      |
| 2019-2020 | 1            | 0                | 1                      | 118            | 31                 | 5                    | 16                  | 170                      | 168                         | 2                        |
| 2020-2021 | 1            | 2                | -1                     | 95             | 23                 | 3                    | 15                  | 136                      | 175                         | -39                      |
| 2021-2022 | 0            | 2                | -2                     | 129            | 7                  | 13                   | 12                  | 161                      | 206                         | -45                      |
| Average   | 1            | 1                | 0                      | 118            | 28                 | 7                    | 12                  | 166                      | 192                         | -27                      |